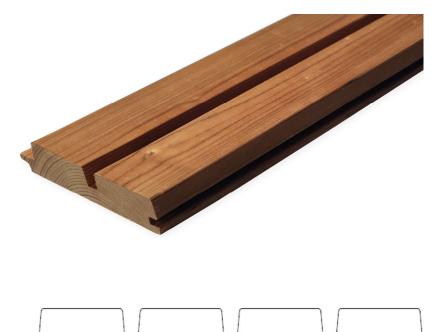

## LUNA Duple 32x140

| PRODUCT INFO                     |                                                                                                                               |
|----------------------------------|-------------------------------------------------------------------------------------------------------------------------------|
| SPECIES CLASS QUALITY MIN. ORDER |                                                                                                                               |
| SURFACE/<br>FINISHING            | Planed                                                                                                                        |
| LENGHTS:                         | 3,9-5,4 m (availability varies)<br>Length package, in 30 cm modules                                                           |
| UTILITY DATA:                    | Coverage width 132 mm, 7,6 rm/m2<br>Weight average ~1,7 kg/rm ~12,9 kg/m2                                                     |
| ARTICLE:                         | 32x140 Duple Thermo-D Ww SAP A                                                                                                |
| PACKAGING:                       | Package size 128 pcs (half package)<br>4 pcs/bundle, 32 bundle/package<br>Package covered by Lunawood plastic hood on 5 sides |