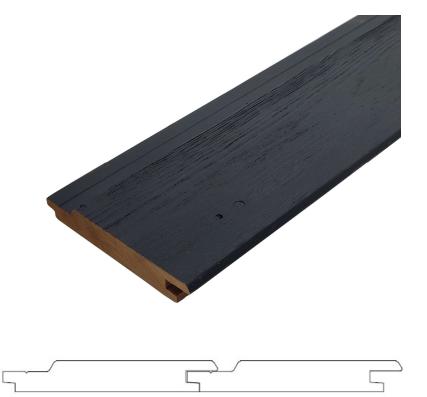

## LUNA Pro Coated PURE 20x142 Hidden Nailing Black

## PRODUCT INFO MIN. ORDER SPECIES CLASS QUALITY 1 SURFACE/ Brushed **FINISHING** Tikkurila colour code: Black 0202 Gloss level: Matt (5/RT-standard) LENGHTS: 3,6-5,1 m (availability varies) Length package, in 30 cm modules UTILITY DATA: Coverage width 121 mm, 8,3 rm/m2 Weight average ~1,1 kg/rm ~9,1 kg/m2 ARTICLE: 20x142 Pure Hidden Nailing brushed Thermo-D WW SAP A black 0202 Package size 192 pcs (half package) PACKAGING: Foam between layers Package covered by Lunawood plastic hood on 5 sides